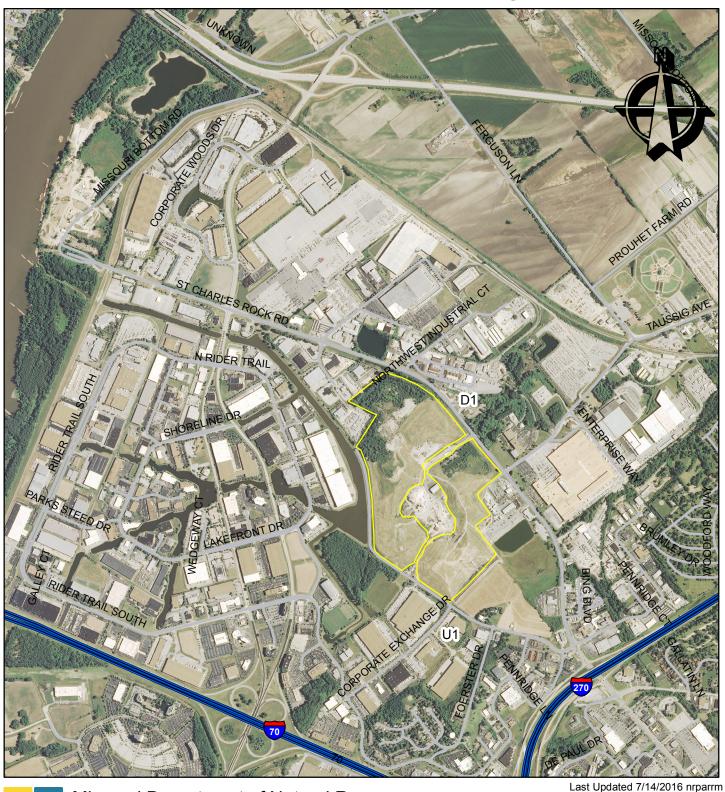

## **Bridgeton Sanitary Landfill** June 9, 2016 TRS Sampling

Missouri Department of Natural Resources Division of Environmental Quality Solid Waste Management Program

2,800 Feet 700 1,400

Although data sets used to create this map have been compiled by the Missouri Department of Natural Resources, no warranty, expressed or implied, is made by the department as to the accuracy of the data and related materials.

## Legend

Sample type

Downwind 50-minute

Upwind 50-minute

Waste Areas (approximate)