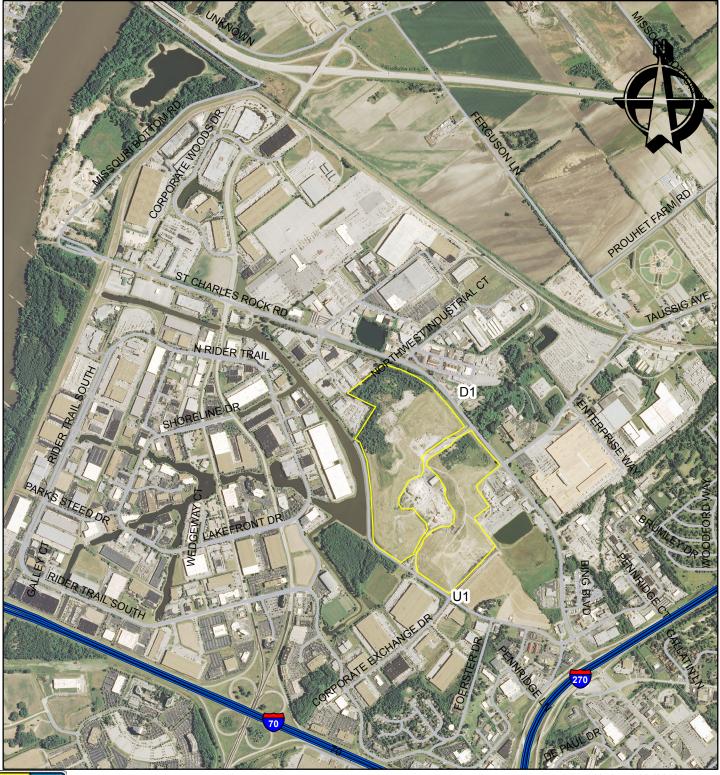

## Bridgeton Sanitary Landfill January 6, 2016 TRS Sampling

Missouri Department of Natural Resources Division of Environmental Quality Solid Waste Management Program

0 700 1,400 2,800 Feet

Although data sets used to create this map have been compiled by the Missouri Department of Natural Resources, no warranty, expressed or implied, is made by the department as to the accuracy of the data and related materials. The act of distribution shall not constitute any such warranty, and no responsibility is assumed by the department in the use of these data or related materials. Last Updated 2/5/2016 nrparrm