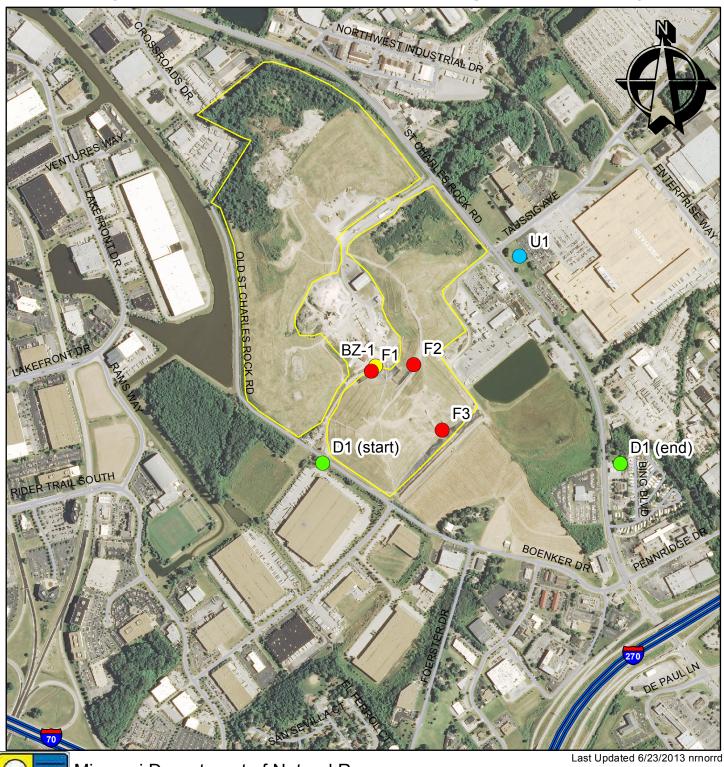

## **Bridgeton Sanitary Landfill** June 17, 2013 - June 18, 2013 Air Sampling Locations Polyurethane Foam (PUF) Sampling Methods Only

Missouri Department of Natural Resources Division of Environmental Quality Solid Waste Management Program

## Legend

Downwind 24-hour PUF sample

FML Source Gas 2-hour PUF sample

On-site 24-hour PUF sample

Upwind 24-hour PUF sample

Waste areas (approximate)